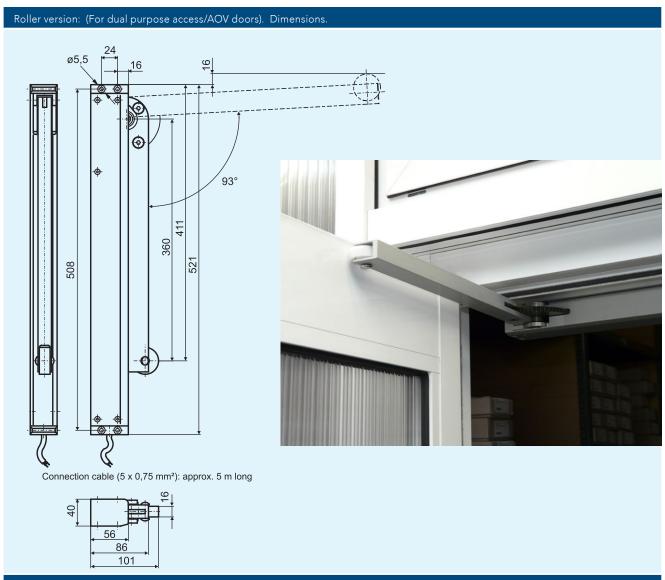

- Dual purpose pedestrian/AOV (pedestrian use is manual open/close - must have sprung door closing mechanism.
- AOV doors / windows where up to 90 degrees of opening are required. \*
- Open inwards AOV windows / doors which require up to 90 degrees of opening. \*

 $\mbox{\ensuremath{\,^{\star}}}$  The opening angle is determined by the fixing position. See following sheets for details.

| Specifications                  |               |
|---------------------------------|---------------|
| Supply voltage                  | 19-32v DC     |
| Quiescent current               | ~40mA         |
| Max. residual ripple            | 2 Vss         |
| Cut off current when opening    | 1.4A Max.     |
| Cut off current when closing    | 0.46A Max.    |
| Max. opening force              | 600N          |
| Max. closing force              | 200N          |
| Running time                    | ~30 seconds   |
| Protection degree               | IP32          |
| Potential free floating contact | Max: 50V 0.5A |

## **FOLDING ARM ACTUATOR 24V**