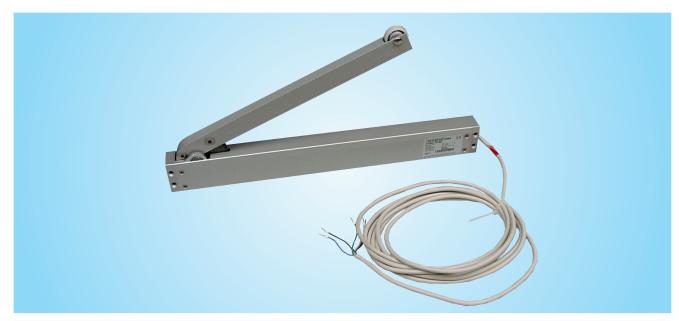

#### FTA600

## **FOLDING ARM ACTUATOR 24V**

#### Description

Powerful 600N, 24V DC folding arm actuator for side hung windows and doors. Designed for automatic opening and closing of door style vents.

3 versions are available suitable for (side hinged only);