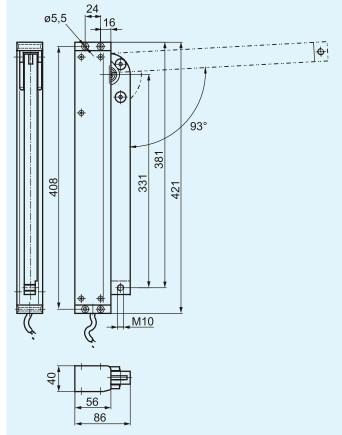

#### DF version: (For open and close operation not for pedestian use). Dimensions.

 $Smoke\ Control\ Solutions\ Ltd\ -\ Faraday\ Court,\ Faraday\ Road,\ Crawley,\ West\ Sussex\ RH10\ 9PU$ 

Tel: 0845 500 9000 Fax: 0845 500 7000