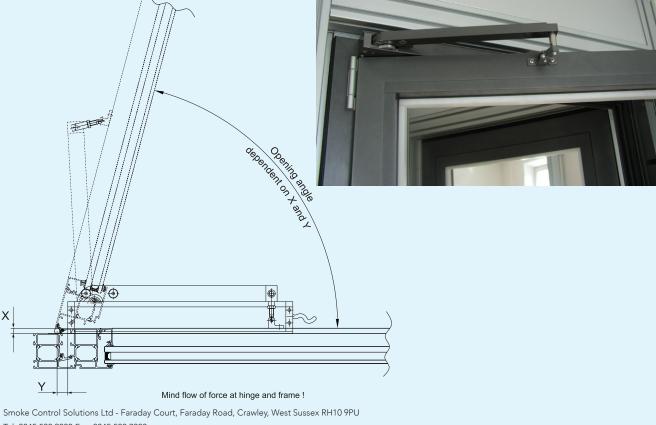

- Dual purpose pedestrian/AOV (pedestrian use is manual open/close - must have sprung door closing mechanism.
- AOV doors / windows where up to 90 degrees of opening are required. \*
- Open inwards AOV windows / doors which require up to 90 degrees of opening. \*

 $\mbox{\ensuremath{\,^{\star}}}$  The opening angle is determined by the fixing position. See following sheets for details.

| Specifications                  |               |
|---------------------------------|---------------|
| Supply voltage                  | 19-32v DC     |
| Quiescent current               | ~40mA         |
| Max. residual ripple            | 2 Vss         |
| Cut off current when opening    | 1.4A Max.     |
| Cut off current when closing    | 0.46A Max.    |
| Max. opening force              | 600N          |
| Max. closing force              | 200N          |
| Running time                    | ~30 seconds   |
| Protection degree               | IP32          |
| Potential free floating contact | Max: 50V 0.5A |