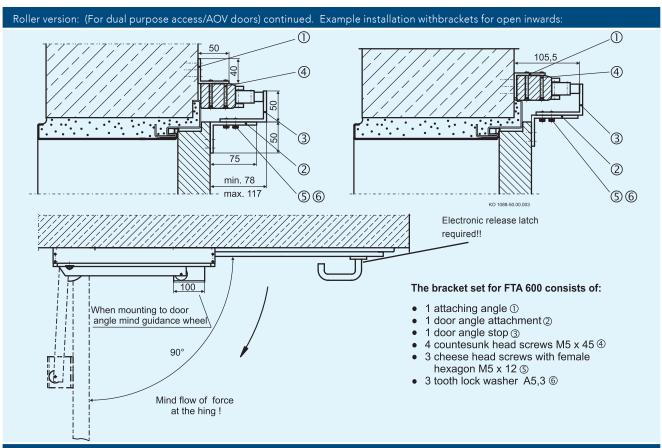

- Dual purpose pedestrian/AOV (pedestrian use is manual open/close - must have sprung door closing mechanism.
- AOV doors / windows where up to 90 degrees of opening are required. \*
- Open inwards AOV windows / doors which require up to 90 degrees of opening. \*

# **FOLDING ARM ACTUATOR 24V**

Tel: 0845 500 9000 Fax: 0845 500 7000

 ${\bf Email\ info@smokecontrol solutions.com\ -\ Web: www.smokecontrol solutions.com\ -$ 

©Smoke Control Solutions Ltd 2013