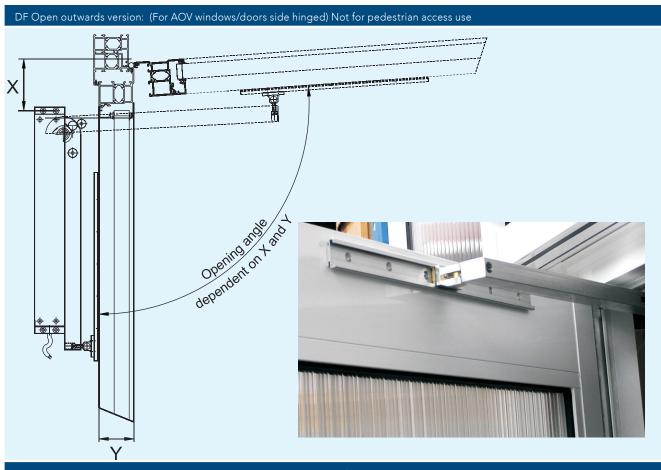

- Dual purpose pedestrian/AOV (pedestrian use is manual open/close - must have sprung door closing mechanism.
- AOV doors / windows where up to 90 degrees of opening are required. \*
- Open inwards AOV windows / doors which require up to 90 degrees of opening. \*

 $\mbox{\ensuremath{\,^{\star}}}$  The opening angle is determined by the fixing position. See following sheets for details.

| Specifications                  |               |
|---------------------------------|---------------|
| Supply voltage                  | 19-32v DC     |
| Quiescent current               | ~40mA         |
| Max. residual ripple            | 2 Vss         |
| Cut off current when opening    | 1.4A Max.     |
| Cut off current when closing    | 0.46A Max.    |
| Max. opening force              | 600N          |
| Max. closing force              | 200N          |
| Running time                    | ~30 seconds   |
| Protection degree               | IP32          |
| Potential free floating contact | Max: 50V 0.5A |