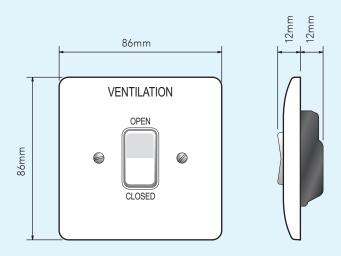

#### Dimensions

Smoke Control Solutions Ltd - Faraday Court, Faraday Road, Crawley, West Sussex RH10 9PU Tel: 0845 500 9000 Fax: 0845 500 7000

 ${\bf Email\ info@smokecontrol solutions.com\ -\ Web: www.smokecontrol solutions.com\ }$