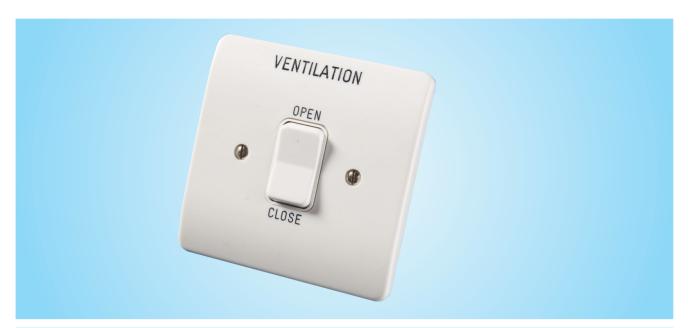

### Description

Manual rocker switch for use with mains voltage actuators\* and control panels.

Allows manual operation of motorised windows for normal 'day-to-day' comfort ventilation control.

Retractive spring return centre off operation Fits standard BS mounting boxes (min 16mm).

Pre-engraved with 'VENTILATION', 'OPEN' and 'CLOSE' markings.

\*For mains voltage actuators, ensure inrush current and maximum current does not exceed switch rating.

| Specifications   |                                                                                                           |
|------------------|-----------------------------------------------------------------------------------------------------------|
| Switch positions | 3 - Off (centre), open (up) and close (down)                                                              |
| Switch type      | SPCO with centre-off (spring return to centre as standard - non-spring return type available on request). |
| Contact rating   | 10A @ 230v AC                                                                                             |
| Fitting          | Fits standard UK back boxes                                                                               |