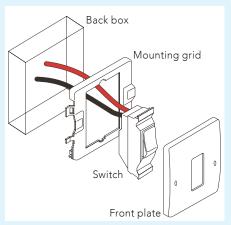

Pre-engraved with 'VENTILATION', 'OPEN' and 'CLOSE' markings.

\*For mains voltage actuators, ensure inrush current and maximum current does not exceed switch rating.

| Specifications   |                                                                                                           |
|------------------|-----------------------------------------------------------------------------------------------------------|
| Switch positions | 3 - Off (centre), open (up) and close (down)                                                              |
| Switch type      | SPCO with centre-off (spring return to centre as standard - non-spring return type available on request). |
| Contact rating   | 10A @ 230v AC                                                                                             |
| Fitting          | Fits standard UK back boxes                                                                               |